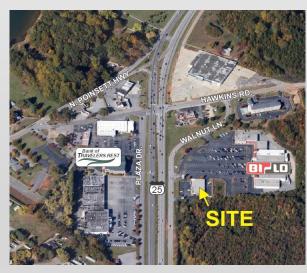

#### **Center Highlights:**

- Excellent frontage on Route 25 with sign visibility from the road
- Strong Existing Tenant Base: Subway, H&R Block, Metro PCS, Pizza Hut
- Adjacent to Gateway Village with BILO as an anchor tenant

#### **Location Highlights:**

- Popular shopping area of rapidly growing area near Greenville, SC
- Population within 3 Miles: 15,747 expected to grow 6% next 5 years
- VPD: 23,464 (2020 MPSI Estimate)