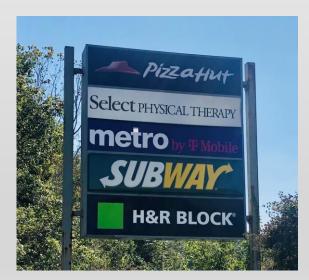

#### **Center Highlights:**

- Excellent frontage on Route 25 with sign visibility from the road
- Strong Existing Tenant Base: Subway, H&R Block, Metro PCS, Pizza Hut
- Adjacent to Gateway Village with BILO as an anchor tenant